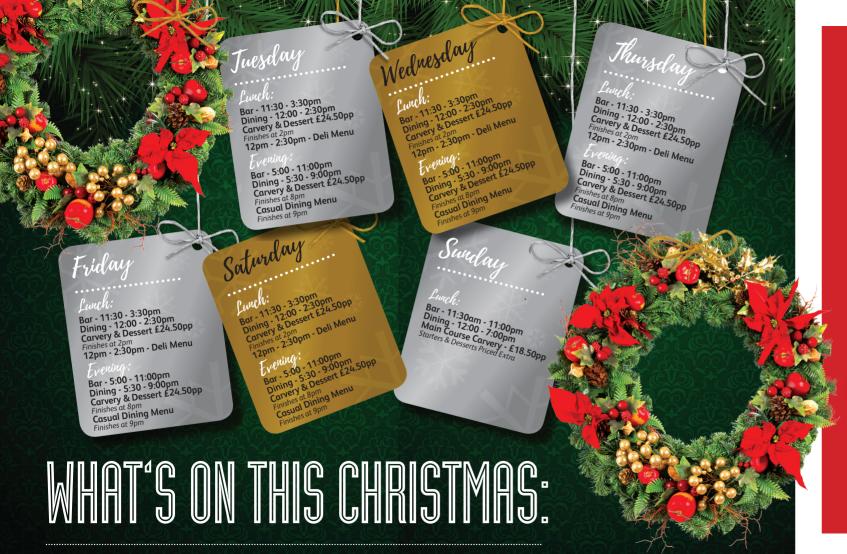

# NEW YEAR'S EVE

Bar - 11:30am till late

Lunch

Dining - 12 - 4pm

Main Course £18.50 Starters & Desserts extra

Evening

Dining - 6pm- 8:30pm

Main Course Carvery & Dessert £25.50

## NEW YEAR'S DAY

Bar - 11:30am to 6:00pm

Dining - 12 - 4pm

Main Course Carvery £19.50
Starters & Desserts extra



at Bunny

Bur award winning Festive Christmas Carvery

Main Course & Dessert £ 24.50

#### Main Course

Roast Turkey - Topside of Beef - Baked Ham Roast Pork Fresh Market Vegetables & Potatoes

Dessert

Festive Homemade & Traditional Desserts
Christmas Crackers

Excludes Sundays & Main Holiday Dates
Takeaway Available





## CHRISTMAS EVE

### Surday Lunch

Bar - 11:30am - 11:00pm

Dining - 12pm - 4:30pm

Main Course Carvery £18.50
Starters & Desserts Priced Extra

The bells are ringing out for CHRISTMAS DAY

SOLD OUT

Book early to avoid disappointment

Adults: £98.50

Children: £47.50

# More fur than Christmas Day... BOXING DAY

Hats, coats & gloves on.
It's the most fun at Christmas!

Dining: 12pm - 2:30pm

Bar hours: 17:30am - 4:30pm

Our festive two course carvery
Main Course & Dessert

Adults £43.50 Children £22.50 (3-10 Years) £10 Deposit Per Person